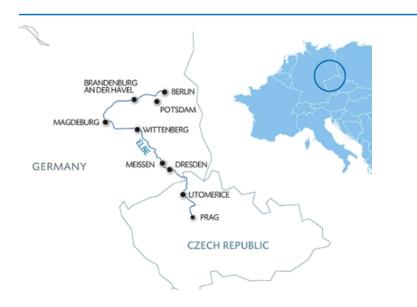

#### BERLIN - WUSTERWITZ - MAGDEBOURG - WITTENBERG - MEISSEN - DRESDEN - USTI - KRALUPY - PRAGUE

From Berlin to Prague, discover the charming cities of Germany and Czech Republic, marked by their past but also by their cultural diversity. Visit the cities of Berlin, Potsdam, Dresden and Prague, cities that are authentic and full of charm. Let yourself be seduced by our excursions such as the gardens of the Sanssouci Palace or the Elbe Sandstone Mountains.

#### Day 1 : BERLIN

Passengers are welcome to board our ship in Berlin starting at 6:00 p.m. After comfortably settling into your cabins, we'll introduce our crew at a welcome cocktail. We'll enjoy dinner on board and remain in port overnight.

#### Day 2 : Potsdam - WUSTERWITZ

This morning, join us for an **optional tour** of Berlin. After our tour, we'll return on board and start cruising towards Nedlitz. You'll discover the idyllic charm of the lakes formed by the Havel River. In the afternoon, we'll leave on an **optional visit** to the gardens at the Sanssouci Palace. Afterwards, we'll return to the ship and begin to cruise to Wusterwitz. Enjoy an evening of entertainment.

#### Day 3 : WUSTERWITZ - MAGDEBURG

Morning spent cruising towards Magdeburg. This afternoon, join us for an **optional visit** of Magdeburg, situated midway on the Elbe River and the historic Roman Roads. Afterwards, we'll return on board and continue our cruise. Evening of dancing.

#### **Day 4 : WITTENBERG**

Once we arrive in Wittenberg, we'll leave on an **optional guided tour** of the city, we'll also visit Luther's house, a former Augustinian monastery which is now the Reformation Museum and listed as a UNESCO World Heritage Site. Afterwards, we'll return on board and spend the afternoon cruising. Tonight will be CroisiEurope Quiz Night. Our ship will cruise through the night.

#### Day 5 : MEISSEN - DRESDEN

Once we arrive in Meissen, we'll leave on an **optional guided tour** of the city, famous for its trademark porcelain. We'll return on board in Dresden. After lunch, join us for an **optional visit** of the city known as the "Florence of the Elbe." Evening of dancing.

#### Day 6 : BAD SCHANDAU - DECIN - LITOMERICE

We'll leave on an **optional excursion** to the Elbe Sandstone Mountains. We'll discover the Königstein Fortress, overlooking the Elbe and one of the largest hilltop fortresses in Europe. We'll then stop at the Bastei rock formation towering above the Elbe and formed by water erosion over one million years ago. The afternoon will be spent cruising. Enjoy an evening of entertainment.

#### Day 7 : LITOMERICE - MELNIK

This morning, join us for an **optional tour** of Litomerice. This royal town is one of the oldest Bohemian cities established in the 13th century and whose old town is listed as a World Heritage Site. We'll spend the afternoon cruising. Enjoy an evening of onboard entertainment.

#### Day 8 : MELNIK - PRAGUE

Optional tour of Prague's Old Town. We'll return on board in Prague.

**Optional visit** of the Prague Castle area. We'll see Saint Vitus Cathedral, the most recognizable landmark in the city, the Prague Castle, and the Golden Lane. Tonight will be our gala evening and dinner.

### Day 9 : PRAGUE

Enjoy one last buffet breakfast on board before disembarking at 9:00 a.m. End of our services.

The Elbe is an uncontrolled river and experiences significant variations in water-level. Under certain conditions we may use a second ship to complete the cruise and deliver the itinerary.